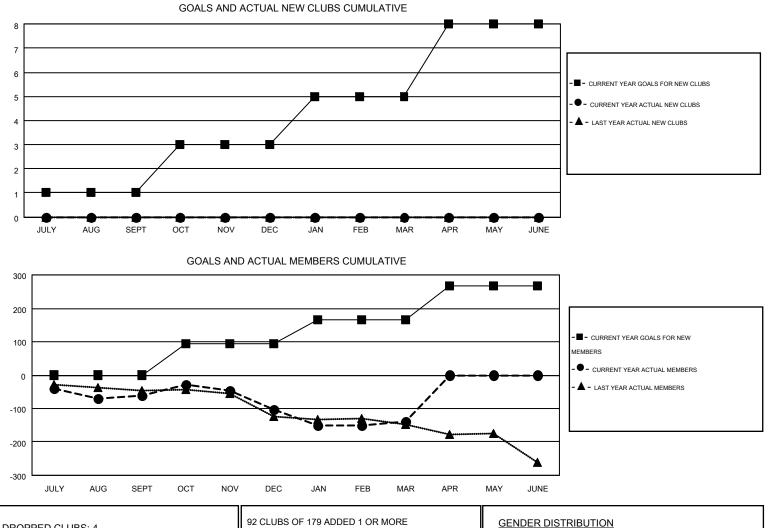

## GMT: JERRY SMITH

| GMT | CA | 1 |
|-----|----|---|
|     |    |   |

|                       |                  | Clubs     |                  |                       |               |                    | Members                                |                    |                  |
|-----------------------|------------------|-----------|------------------|-----------------------|---------------|--------------------|----------------------------------------|--------------------|------------------|
| RESULTS FOR 2014-2015 |                  |           |                  | RESULTS FOR 2014-2015 |               |                    |                                        |                    |                  |
| QUARTER               | NEW CLUB<br>GOAL | NEW CLUBS | DROPPED<br>CLUBS | NET<br>GAIN/LOSS      | QUARTER       | NEW MEMBER<br>GOAL | CHARTER AND<br>NEW<br>MEMBERS<br>ADDED | DROPPED<br>MEMBERS | NET<br>GAIN/LOSS |
| JULY/AUG/SEPT         | 1                | 0         | 2                | -2                    | JULY/AUG/SEPT | 0                  | 78                                     | 140                | -62              |
| OCT/NOV/DEC           | 2                | 0         | 1                | -1                    | OCT/NOV/DEC   | 95                 | 92                                     | 134                | -42              |
| JAN/FEB/MAR           | 2                | 0         | 1                | -1                    | JAN/FEB/MAR   | 72                 | 87                                     | 122                | -35              |
| APR/MAY/JUNE          | 3                | 0         | 0                | 0                     | APR/MAY/JUNE  | 101                | 0                                      | 0                  | 0                |

| DROPPED CLUBS: 4 |     | 92 CLUBS OF 179 ADDED 1 OR MORE | GENDER DISTRIBUTION   |                |       |
|------------------|-----|---------------------------------|-----------------------|----------------|-------|
|                  |     | NEW MEMBERS                     | MALE                  | 2,981 (67.95%) |       |
|                  |     | 1                               | FEMALE                | 1,406 (32.05%) |       |
| DROPPED MEMBERS  |     |                                 |                       |                |       |
| DECEASED         | 59  | CLICK HERE FOR HEALTH           |                       |                | 4 007 |
| CLUB CANCELLED   | 11  | ASSESSMENT DATA                 | FAMILY UNIT MEMBER    | S              | 1,237 |
| OTHER            | 326 |                                 | HEAD OF HOUSEHOLD     |                | 603   |
| TOTAL            | 396 |                                 | NON-HEAD OF HOUSEHOLD |                |       |
|                  |     |                                 |                       |                |       |